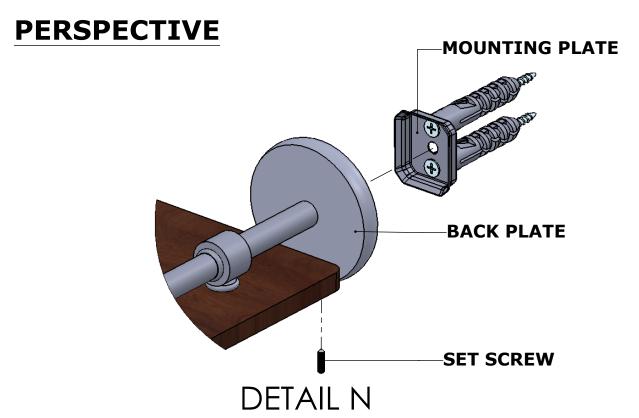

# **INSTALLATION INSTRUCTIONS**

Step 2: Attach Bracket to Mounting Plate.

Place bracket on mounting plate and secure by tightening set screw as shown below.