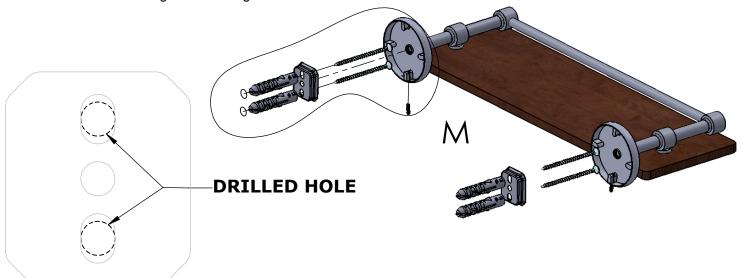

#### Step 1: Drill holes in Wall for screw anchors and attach Mounting Plate to Wall

Determine your desired location for installation and make a mark for the location of the mounting plate. Remove mounting plate from backplate by loosening set screw in backplate as pictured below. Place center hole of mounting plate over mark made above. Make 2 marks where mounting screws will be placed as shown below. Drill hole at each of the marks. (You may substitute other style mounting anchors or screws if desired). Place anchors into the holes made. Place mounting plate over holes and secure to mounting surface using screws as shown below.