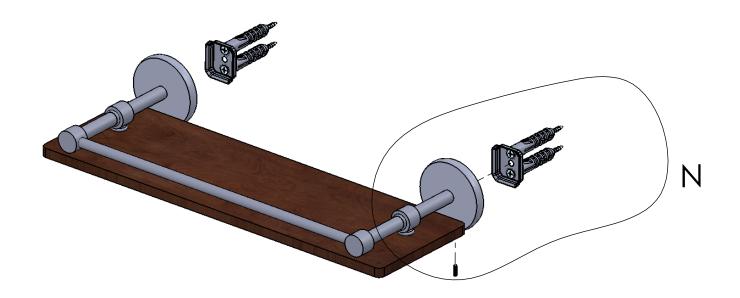

# **INSTALLATION INSTRUCTIONS**

Step 2: Attach Bracket to Mounting Plate.

Place bracket on mounting plate and secure by tightening set screw as shown below.