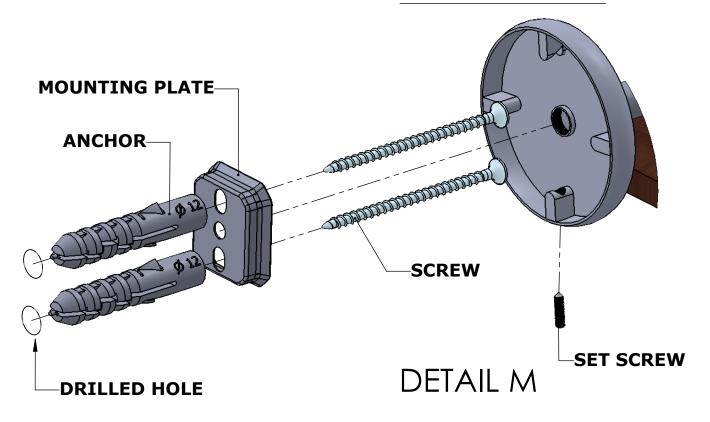

#### Step 1: Drill holes in Wall for screw anchors and attach Mounting Plate to Wall

Determine your desired location for installation and make a mark for the location of the mounting plate. Remove mounting plate from backplate by loosening set screw in backplate as pictured below. Place center hole of mounting plate over mark made above. Make 2 marks where mounting screws will be placed as shown below. Drill hole at each of the marks. (You may substitute other style mounting anchors or screws if desired). Place anchors into the holes made. Place mounting plate over holes and secure to mounting surface using screws as shown below.